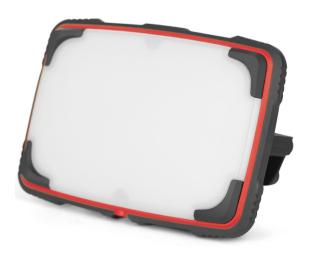

**RECHARGABLE PANELLIGHT** 

Type-C port

MODEL 526

| LED         | 15pcs SMD2835 6500K                  |
|-------------|--------------------------------------|
| Brightness  | 600lm-300lm-150lm                    |
| Battery     | 1pcs 4000mAh 18650 3.7V with protect |
| Usage time  | 3-6-10hours                          |
| Size        | 114*113.2*34.7mm                     |
| Weight      | 265g                                 |
| IP          | X7                                   |
| Accessories | Magnet, Type C data line             |
|             |                                      |

### **RECHARGABLE PANELLIGHT**

Tripod Hole

Magnet base