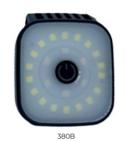

#### MODEL 380A&380B

| LED          | 3W COB+ 3pcs Red light + 3pcs Green light | 18pcs white SMD+3pcs Red light+3pcs Green light                       |
|--------------|-------------------------------------------|-----------------------------------------------------------------------|
| Brightness   | 115LM                                     | 200LM                                                                 |
| Battery type | 400mAh lithium                            | 400mAh lithium                                                        |
| Function     |                                           | White high-low- red light flashing-red mixed green light flashing-off |
| Input        | 5V0.5A 1.5h                               | 5V0.5A 1.5h                                                           |
| Size         | 56*42*22mm                                | 56*42*22mm                                                            |
| Weight       | 26g                                       | 26g                                                                   |
| Material     | ABS                                       | ABC                                                                   |
|              |                                           |                                                                       |