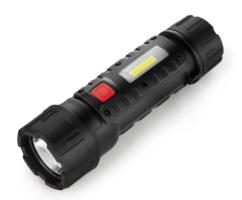

#### MODEL 380A&380B

| LED          | 3W COB+ 3pcs Red light + 3pcs Green light | 18pcs white SMD+3pcs Red light+3pcs Green light                       |
|--------------|-------------------------------------------|-----------------------------------------------------------------------|
| Brightness   | 115LM                                     | 200LM                                                                 |
| Battery type | 400mAh lithium                            | 400mAh lithium                                                        |
| Function     |                                           | White high-low- red light flashing-red mixed green light flashing-off |
| Input        | 5V0.5A 1.5h                               | 5V0.5A 1.5h                                                           |
| Size         | 56*42*22mm                                | 56*42*22mm                                                            |
| Weight       | 26g                                       | 26g                                                                   |
| Material     | ABS                                       | ABC                                                                   |
|              |                                           |                                                                       |