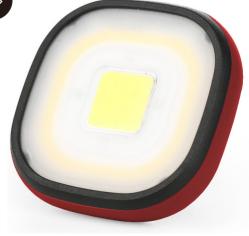

#### MODEL 380A&380B

| LED          | 3W COB+ 3pcs Red light + 3pcs Green light | 18pcs white SMD+3pcs Red light+3pcs Green light                       |
|--------------|-------------------------------------------|-----------------------------------------------------------------------|
| Brightness   | 115LM                                     | 200LM                                                                 |
| Battery type | 400mAh lithium                            | 400mAh lithium                                                        |
| Function     |                                           | White high-low- red light flashing-red mixed green light flashing-off |
| Input        | 5V0.5A 1.5h                               | 5V0.5A 1.5h                                                           |
| Size         | 56*42*22mm                                | 56*42*22mm                                                            |
| Weight       | 26g                                       | 26g                                                                   |
| Material     | ABS                                       | ABC                                                                   |
|              |                                           |                                                                       |