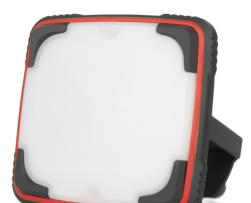

**RECHARGABLE PANELLIGHT** 

Type-C port

MODEL 526

| LED         | 15pcs SMD2835 6500K                  |
|-------------|--------------------------------------|
| Brightness  | 600lm-300lm-150lm                    |
| Battery     | 1pcs 4000mAh 18650 3.7V with protect |
| Usage time  | 3-6-10hours                          |
| Size        | 114*113.2*34.7mm                     |
| Weight      | 265g                                 |
| IP          | X7                                   |
| Accessories | Magnet, Type C data line             |
|             |                                      |

### **RECHARGABLE PANELLIGHT**

Tripod Hole

Magnet base

## MODEL 527

| LED         | 43pcs SMD2835 6500K                  |
|-------------|--------------------------------------|
| Brightness  | 1000lm-500lm-250lm                   |
| Battery     | 1pcs 4000mAh 18650 3.7V with protect |
| Usage time  | 2-4-6 hours                          |
| Size        | 156*115.2*34.7mm                     |
| Weight      | 321g                                 |
| IP          | X7                                   |
| Accessories | Magnet, Type C data line             |
| •           | •                                    |