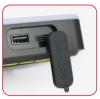

**RECHARGABLE PANELLIGHT** 

Type-C port

MODEL 526

| LED         | 15pcs SMD2835 6500K                  |
|-------------|--------------------------------------|
| Brightness  | 600lm-300lm-150lm                    |
| Battery     | 1pcs 4000mAh 18650 3.7V with protect |
| Usage time  | 3-6-10hours                          |
| Size        | 114*113.2*34.7mm                     |
| Weight      | 265g                                 |
| IP          | X7                                   |
| Accessories | Magnet, Type C data line             |
|             |                                      |

### **RECHARGABLE PANELLIGHT**

Tripod Hole

Magnet base