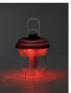

# **HYBRID**POWER

## MODEL 363

| LED          | 2pcs Samsung+ 3030 red light                                                                                                    | Charging time | 4h                                        |
|--------------|---------------------------------------------------------------------------------------------------------------------------------|---------------|-------------------------------------------|
| Brightness   | ON/OFF switch: main light high-720lm; low-220lm;<br>Sensor switch:side red light on-flashing-OFF<br>spot 250lm Red light on-SOS | Usage time    | Main light2.5h-11h<br>red light: 8.5h-16h |
| Battery type | 2000mAh,3.7V 18650 lithium battery                                                                                              | Input         | Type-C 5V1A                               |
| Size         | 78.5* 51.5* 34.5mm +battery case 89*46*34.5mm                                                                                   | IP            | X4                                        |
| Weight       | 146g                                                                                                                            | Material      | Aircraft aluminium+ABS+PC                 |