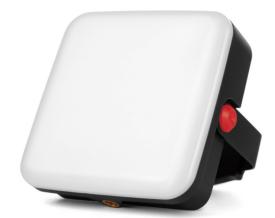

**RECHARGABLE PANELLIGHT** 

Type-C port

MODEL 526

| LED         | 15pcs SMD2835 6500K                  |
|-------------|--------------------------------------|
| Brightness  | 600lm-300lm-150lm                    |
| Battery     | 1pcs 4000mAh 18650 3.7V with protect |
| Usage time  | 3-6-10hours                          |
| Size        | 114*113.2*34.7mm                     |
| Weight      | 265g                                 |
| IP          | X7                                   |
| Accessories | Magnet, Type C data line             |
|             |                                      |

### **RECHARGABLE PANELLIGHT**

Tripod Hole

Magnet base

## MODEL 527

| LED         | 43pcs SMD2835 6500K                  |
|-------------|--------------------------------------|
| Brightness  | 1000lm-500lm-250lm                   |
| Battery     | 1pcs 4000mAh 18650 3.7V with protect |
| Usage time  | 2-4-6 hours                          |
| Size        | 156*115.2*34.7mm                     |
| Weight      | 321g                                 |
| IP          | X7                                   |
| Accessories | Magnet, Type C data line             |
| •           | •                                    |