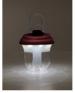

## **CAMPING**

## LANTERN

Output/input

HOOK

## MODEL 310C

| LED           | XPG                                                    |
|---------------|--------------------------------------------------------|
| Brightness    | High mode: 1901m<br>Middle mode: 951m<br>Low mode:401m |
| Battery type  | 1*18650 2000mAh lithium battery                        |
| Charging time | 2.5h                                                   |
| Usage time    | High mode: 3.5h<br>Middle mode: 6h<br>Low mode: 13h    |
| Input/output  | 5V1A                                                   |
| Size          | 96.7*96.7*142mm                                        |
| Weight        | 320g                                                   |
| IP            | X4                                                     |
| Material      | ABS                                                    |