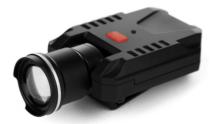

## MODEL 377

| LED          | CREE XTE3+XTE                                                  |
|--------------|----------------------------------------------------------------|
|              | XTE Low: 70lm- XTE High:200lm<br>XTE Low: 50lm- XTE High:160lm |
| Battery type | 1*AA/ 1*14500 3.7v li-thium battery                            |
|              | XPG Low: 5.5h- XPG High:2.5h<br>XTE Low: 11h- XTE High:4h      |
| Size         | 50.5*29x35mm                                                   |
| Weight       | 36.5g                                                          |
| IP           | X5                                                             |
| Material     | ABS+PC                                                         |

Hold sensor switch 2 seconds in either mode, blue indicator is on, Gesture control Hybrid power design use 1\*AA alkaline or 1\*14500 lithium battery.