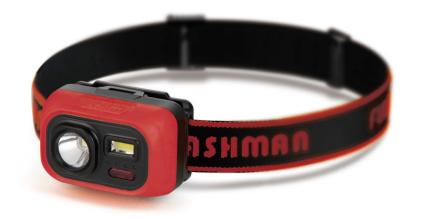

## **HEAD LIGHT**

## MODEL 301

|                                         | LED          | 6 white +2 red Led | Usage time | 16h                         |
|-----------------------------------------|--------------|--------------------|------------|-----------------------------|
| • • • • • • • • • • • • • • • • • • • • |              | White light :80lm  | Operation  | High-low-2side Flashing-OFF |
|                                         | Battery type |                    | IP         | X4                          |
|                                         | Size         | 72*50.5*48mm       | Material   | ABS                         |
| _                                       | Weight       | 52g                |            |                             |