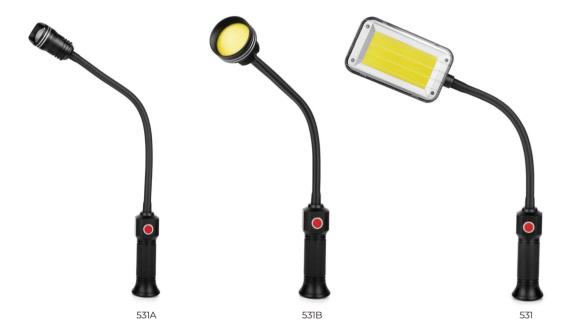

# **FLEXIBLE TOOL**WORKING LAMP

Charging indicator switch

Type-C port

Bottom magnet

## **MODEL** 531range

| LED           | XML6500K                          |                   | -                                  |
|---------------|-----------------------------------|-------------------|------------------------------------|
|               |                                   | 7W COB 6000-6500K | 8W COB 6000-6500K                  |
| Brightness    | High mode:400lm<br>Low mode:200lm |                   | High mode:1000lm<br>Low mode:500lm |
| Battery type  | 18650 in 2000mAh                  | 18650 in 2000mAh  | 18650 in 2000mAh                   |
| Charging time | 2-4h                              | 2-4h              | 2-4h                               |
| Usage time    | 3-5h                              | 2-3h              | 2-4h                               |
| Input         | 5V1A                              | 5V1A              | 5V1A                               |
| Size          | ф40*370mm                         | Ф40*370mm         | 438*69*40mm                        |
| Weight        | 320g                              | 318.7g            | 320g                               |
| IP            | X4                                | X4                | X4                                 |
| Material      | ABS+Alu                           | ABS+Alu           | ABS+Alu                            |