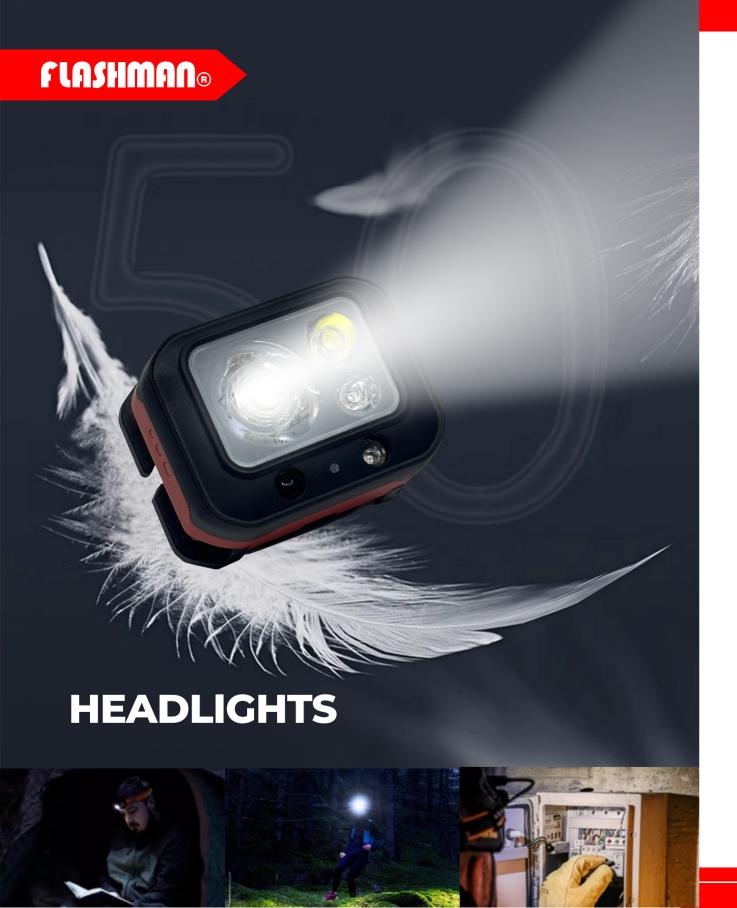

## **HEAD LIGHT**

## MODEL 301

|                                         | LED          | 6 white +2 red Led | Usage time | 16h                         |
|-----------------------------------------|--------------|--------------------|------------|-----------------------------|
| • • • • • • • • • • • • • • • • • • • • |              | White light :80lm  | Operation  | High-low-2side Flashing-OFF |
|                                         | Battery type |                    | IP         | X4                          |
|                                         | Size         | 72*50.5*48mm       | Material   | ABS                         |
| _                                       | Weight       | 52g                |            |                             |