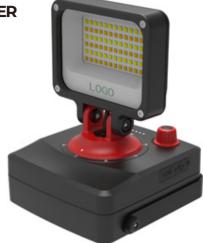

## MODEL 538

| LED          | 36pcs warm light+ 36pcs white light                                                             | charging time | 5h                      |
|--------------|-------------------------------------------------------------------------------------------------|---------------|-------------------------|
| Brightness   | ON/OFF switch: White -Warm- Mixed light :<br>max 1100 LM; Step less dimming switch:<br>10%-100% | Usage time    | constant current 3h-32h |
| Battery type | Capacity approx. 33 Wh 7.4V LI-ION                                                              | Input         | Type-C 12V              |
| Output       | USB 5V2A                                                                                        | IP            | X6                      |
| Size         | 155*117*82mm(fold)                                                                              | Material      | ABS+PC                  |
| Weight       | 700g                                                                                            |               |                         |