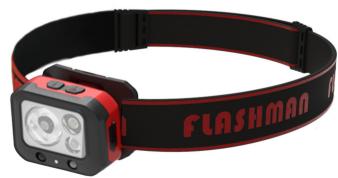

## MODEL 377

| LED          | CREE XTE3+XTE                                                  |
|--------------|----------------------------------------------------------------|
|              | XTE Low: 70lm- XTE High:200lm<br>XTE Low: 50lm- XTE High:160lm |
| Battery type | 1*AA/ 1*14500 3.7v li-thium battery                            |
|              | XPG Low: 5.5h- XPG High:2.5h<br>XTE Low: 11h- XTE High:4h      |
| Size         | 50.5*29x35mm                                                   |
| Weight       | 36.5g                                                          |
| IP           | X5                                                             |
| Material     | ABS+PC                                                         |

Hold sensor switch 2 seconds in either mode, blue indicator is on, Gesture control Hybrid power design use 1\*AA alkaline or 1\*14500 lithium battery.

#### Low Battery Message System

Early detection of low battery capacity by "Low Battery Message System" (LBMS). The red indicator starts flashing at a low remaining capacity 20%.

Usb Charging port