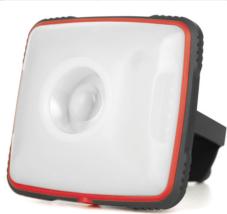

#### **POWER BANK EMERGENCY**

**WORKING LIGHT** 

It can be rotated 90°

Output/input

MODEL 355

| LED          | 36pcs white + 25pcs warm (SMD)                                                                                | charging time     | 2-3h                                                                                                   |
|--------------|---------------------------------------------------------------------------------------------------------------|-------------------|--------------------------------------------------------------------------------------------------------|
| Brightness   | Warm light high: 780lm, low: 400lm<br>Cold light high: 810lm, low: 450lm<br>Mix light high: 820lm, low: 580lm | Usage time        | Warm light high: 1h40m, low: 4h<br>Cold light high: 1h40m, low: 4h<br>Mix light high: 2h20m, low: 1.5h |
| Battery type | 2000mAh,3.7V LI-18650                                                                                         | Impact resistance | 1M                                                                                                     |
| Output       | 5V1A                                                                                                          | Input             | Type-C 5V1A                                                                                            |
| Size         | 99.5×92.5×31.5mm                                                                                              | IP                | X6                                                                                                     |
| Weight       | 186g                                                                                                          | Material          | ABS+PC                                                                                                 |