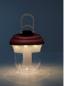

## **CAMPING**

## LANTERN

Output/input

HOOK

## MODEL 310C

| LED           | XPG                                                    |
|---------------|--------------------------------------------------------|
| Brightness    | High mode: 1901m<br>Middle mode: 951m<br>Low mode:401m |
| Battery type  | 1*18650 2000mAh lithium battery                        |
| Charging time | 2.5h                                                   |
| Usage time    | High mode: 3.5h<br>Middle mode: 6h<br>Low mode: 13h    |
| Input/output  | 5V1A                                                   |
| Size          | 96.7*96.7*142mm                                        |
| Weight        | 320g                                                   |
| IP            | X4                                                     |
| Material      | ABS                                                    |