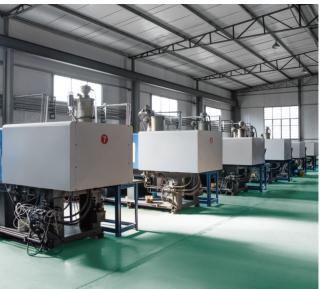

Our company was founded in 1990. With all our efforts in dealing with the competition and challenges we have faced in recent years, we have grown to become what we are today - a modern business with 5,500 square meters and 200 employees. We have an entire suite of digitally controlled injection machines and CNC machines that help us have superior technical performance. We have consistently improved our production quality and management systems, have our own laboratory to maintain quality control and have obtained ISO9001:2008 BSCI certification to meet and even outperform our customers' requirements.

Machining center

Automatic gluing

Semi-automatic assembly

Injection workshop

Assembly line

Parts warehouse