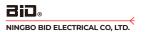

Charging time | 2-4h                              | 2-4h              | 2-4h                               |
| Usage time    | 3-5h                              | 2-3h              | 2-4h                               |
| Input         | 5V1A                              | 5V1A              | 5V1A                               |
| Size          | ф40*370mm                         | Ф40*370mm         | 438*69*40mm                        |
| Weight        | 320g                              | 318.7g            | 320g                               |
| IP            | X4                                | X4                | X4                                 |
| Material      | ABS+Alu                           | ABS+Alu           | ABS+Alu                            |



21 | Working lights





## MAGNET BASE

**WORK LIGHT** 

## MODEL 522

| LED          | CREE XPG3 + 3W COB                           |
|--------------|----------------------------------------------|
| Brightness   | XPG : 180lm- COB:220lm<br>RED Light flashing |
| Battery type | 4*AA                                         |
| Usage time   | XPG: 5h COB: 13.5h                           |
| Size         | 59.5*189.7*39.8mm                            |
| Weight       | 147g                                         |
| IP           | X4                                           |
| Material     | ABS+PC                                       |
| Accessories  | Magnet/ Hook                                 |
|              |                                              |

## **MAGNET BASE**

PEN CLIP

## MODEL 521