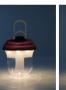

## **CAMPING**

## LANTERN

Output/input

HOOK

## MODEL 310C

| LED           | XPG                                                    |
|---------------|--------------------------------------------------------|
| Brightness    | High mode: 1901m<br>Middle mode: 951m<br>Low mode:401m |
| Battery type  | 1*18650 2000mAh lithium battery                        |
| Charging time | 2.5h                                                   |
| Usage time    | High mode: 3.5h<br>Middle mode: 6h<br>Low mode: 13h    |
| Input/output  | 5V1A                                                   |
| Size          | 96.7*96.7*142mm                                        |
| Weight        | 320g                                                   |
| IP            | X4                                                     |
| Material      | ABS                                                    |