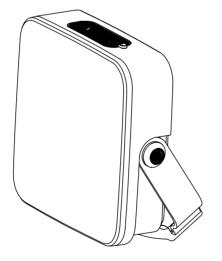

Capacity display

## MODEL 326

| LED          | CREE XPG + COB                |            |                   |
|--------------|-------------------------------|------------|-------------------|
|              | VDC Low: 60lm: VDC High:700lm | Usage time | 2h 30min~ 30Hours |
| Battery type | ЗХААА                         | IP         | X6                |
| Size         | 37*44*60mm                    | Material   | ABS+TPR           |
| Weight       | 62g                           |            |                   |