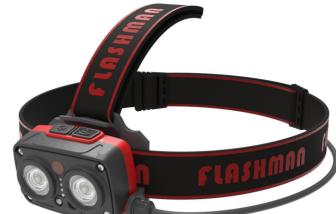

## MODEL 377

| LED          | CREE XTE3+XTE                                                  |
|--------------|----------------------------------------------------------------|
|              | XTE Low: 70lm- XTE High:200lm<br>XTE Low: 50lm- XTE High:160lm |
| Battery type | 1*AA/ 1*14500 3.7v li-thium battery                            |
|              | XPG Low: 5.5h- XPG High:2.5h<br>XTE Low: 11h- XTE High:4h      |
| Size         | 50.5*29x35mm                                                   |
| Weight       | 36.5g                                                          |
| IP           | X5                                                             |
| Material     | ABS+PC                                                         |

Hold sensor switch 2 seconds in either mode, blue indicator is on, Gesture control Hybrid power design use 1\*AA alkaline or 1\*14500 lithium battery.

#### Low Battery Message System

Early detection of low battery capacity by "Low Battery Message System" (LBMS). The red indicator starts flashing at a low remaining capacity 20%.

Usb Charging port