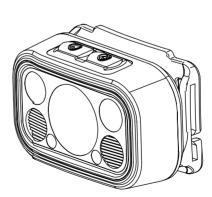

#### **POWER BANK EMERGENCY**

**WORKING LIGHT** 

It can be rotated 90°

Output/input

MODEL 355

| LED          | 36pcs white + 25pcs warm (SMD)                                                                                | charging time     | 2-3h                                                                                                   |
|--------------|---------------------------------------------------------------------------------------------------------------|-------------------|--------------------------------------------------------------------------------------------------------|
| Brightness   | Warm light high: 780lm, low: 400lm<br>Cold light high: 810lm, low: 450lm<br>Mix light high: 820lm, low: 580lm | Usage time        | Warm light high: 1h40m, low: 4h<br>Cold light high: 1h40m, low: 4h<br>Mix light high: 2h20m, low: 1.5h |
| Battery type | 2000mAh,3.7V LI-18650                                                                                         | Impact resistance | 1M                                                                                                     |
| Output       | 5V1A                                                                                                          | Input             | Type-C 5V1A                                                                                            |
| Size         | 99.5×92.5×31.5mm                                                                                              | IP                | X6                                                                                                     |
| Weight       | 186g                                                                                                          | Material          | ABS+PC                                                                                                 |