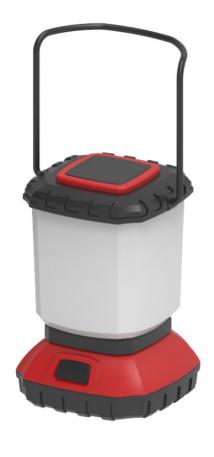

## **POWERBANK** PINE CONE LANTERN

| LED               | 3030-0.5W 6pcs warm light+6pcs cool light+3pcs2835-0.3W red light                                            |
|-------------------|--------------------------------------------------------------------------------------------------------------|
| Brightness        | Cool light high: 200lm;Cool light middle: 100lm;<br>Warm light high: 200lm; Warm light middle:100lm.         |
| Battery type      | 1*18650 1200/2000mAh                                                                                         |
| Usage time        | Cool light high: 4h; Cool light middle: 8h;<br>Warm light high: 4h; Warm light middle: 8h.                   |
| Input             | Type-C 5V1A                                                                                                  |
| Output            | 5VIA                                                                                                         |
| Operation         | Cool light high-middle-warm light high-middle -SOS- off;<br>Any mode long press turn on the dimming function |
| Size              | 92*92*110mm                                                                                                  |
| Weight            | 189g                                                                                                         |
| IP                | X6                                                                                                           |
| Impact resistance | 2m                                                                                                           |
| Accessories       | Type C data line                                                                                             |
|                   |                                                                                                              |

## **CAMPING**

## LANTERN

Output/input

HOOK