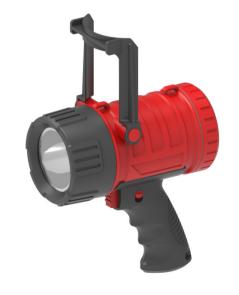

### **SPOTLIGHT**

RECHARGEABLE

## MODEL 560

| LED           | P8                                          |
|---------------|---------------------------------------------|
| Brightness    | 130lm-1700lm<br>Highlow mode -SOS- flashing |
| Battery type  | 4400 mAh lithium                            |
| Charging time | 5.5H                                        |
| Usage time    | high mode 6h- low mode 19h30m               |
| Input         | Type-C 5V2.1A                               |
| Output        | Type-C 5V2.4A                               |
| Size          | 186*170*93mm                                |
| Weight        | 570g                                        |
| IP            | X7                                          |
| Material      | PA66+PC                                     |
|               |                                             |