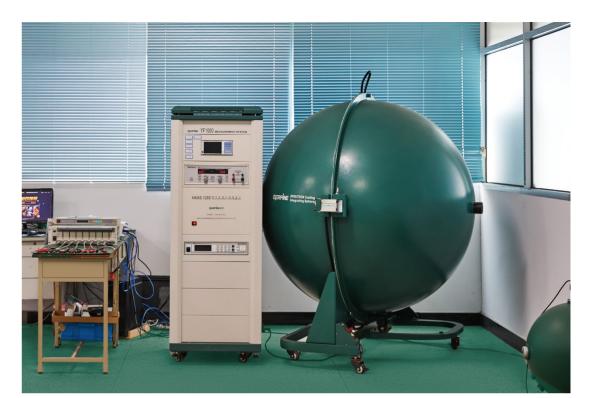

# Quality control

## **Laboratory Equipment**

IPX3-6 waterproof tester

High-temperature test chamber

IPX8 waterproof tester

Precision salt sppaying tester

Lux test camera

**Own Laboratory** Simulated transportation tester

**Accurate Appay Spectrometer** 