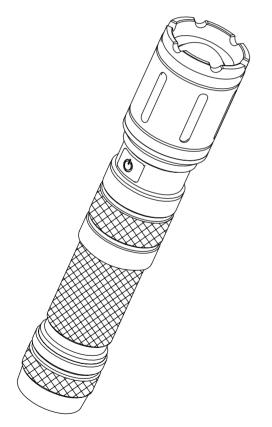

## MODEL 377

| LED          | CREE XTE3+XTE                                                  |
|--------------|----------------------------------------------------------------|
|              | XTE Low: 70lm- XTE High:200lm<br>XTE Low: 50lm- XTE High:160lm |
| Battery type | 1*AA/ 1*14500 3.7v li-thium battery                            |
|              | XPG Low: 5.5h- XPG High:2.5h<br>XTE Low: 11h- XTE High:4h      |
| Size         | 50.5*29x35mm                                                   |
| Weight       | 36.5g                                                          |
| IP           | X5                                                             |
| Material     | ABS+PC                                                         |

Hold sensor switch 2 seconds in either mode, blue indicator is on, Gesture control Hybrid power design use 1\*AA alkaline or 1\*14500 lithium battery.

#### Low Battery Message System

Early detection of low battery capacity by "Low Battery Message System" (LBMS). The red indicator starts flashing at a low remaining capacity 20%.

Usb Charging port