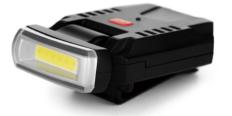

#### MODEL 380A&380B

| LED          | 3W COB+ 3pcs Red light + 3pcs Green light | 18pcs white SMD+3pcs Red light+3pcs Green light                       |
|--------------|-------------------------------------------|-----------------------------------------------------------------------|
| Brightness   | 115LM                                     | 200LM                                                                 |
| Battery type | 400mAh lithium                            | 400mAh lithium                                                        |
| Function     |                                           | White high-low- red light flashing-red mixed green light flashing-off |
| Input        | 5V0.5A 1.5h                               | 5V0.5A 1.5h                                                           |
| Size         | 56*42*22mm                                | 56*42*22mm                                                            |
| Weight       | 26g                                       | 26g                                                                   |
| Material     | ABS                                       | ABC                                                                   |
|              |                                           |                                                                       |