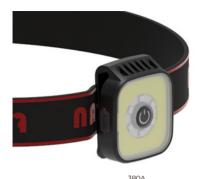

#### MODEL 380A&380B

| LED          | 3W COB+ 3pcs Red light + 3pcs Green light | 18pcs white SMD+3pcs Red light+3pcs Green light                       |
|--------------|-------------------------------------------|-----------------------------------------------------------------------|
| Brightness   | 115LM                                     | 200LM                                                                 |
| Battery type | 400mAh lithium                            | 400mAh lithium                                                        |
| Function     |                                           | White high-low- red light flashing-red mixed green light flashing-off |
| Input        | 5V0.5A 1.5h                               | 5V0.5A 1.5h                                                           |
| Size         | 56*42*22mm                                | 56*42*22mm                                                            |
| Weight       | 26g                                       | 26g                                                                   |
| Material     | ABS                                       | ABC                                                                   |
|              |                                           |                                                                       |