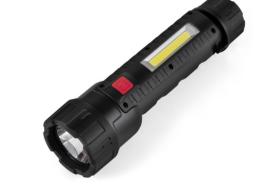

#### MODEL 380A&380B

| LED          | 3W COB+ 3pcs Red light + 3pcs Green light | 18pcs white SMD+3pcs Red light+3pcs Green light                       |
|--------------|-------------------------------------------|-----------------------------------------------------------------------|
| Brightness   | 115LM                                     | 200LM                                                                 |
| Battery type | 400mAh lithium                            | 400mAh lithium                                                        |
| Function     |                                           | White high-low- red light flashing-red mixed green light flashing-off |
| Input        | 5V0.5A 1.5h                               | 5V0.5A 1.5h                                                           |
| Size         | 56*42*22mm                                | 56*42*22mm                                                            |
| Weight       | 26g                                       | 26g                                                                   |
| Material     | ABS                                       | ABC                                                                   |
|              |                                           |                                                                       |