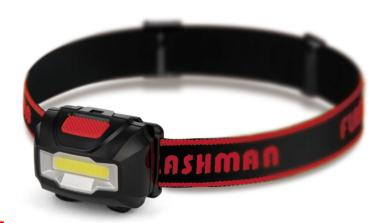

## **HEAD LIGHT**

## MODEL 309

| LED          | XPE+2 side red/white            | Usage time | High mode:4h, Low mode 10h,2side<br>white flashing 60h |
|--------------|---------------------------------|------------|--------------------------------------------------------|
| Brightness   | High mode:150lm, Low mode 60 lm | Operation  | High-low-2side Flashing-OFF                            |
| Battery type | 3*AAA                           | IP         | X5                                                     |
| Size         | 60*48.5*30mm                    | Material   | ABS                                                    |
| Weight       | 32g                             |            |                                                        |