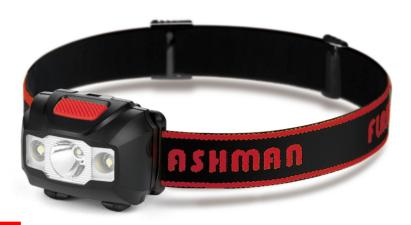

## HEAD LIGHT

## MODEL 309C

| LED          | 3w COB       | Operation | ON-OFF |
|--------------|--------------|-----------|--------|
| Brightness   | 130lm        |           | 10h    |
| Battery type | 3*AAA        | IP        | X5     |
| Size         | 60*48.5*38mm | Material  | ABS    |
| Weight       | 32g          |           |        |