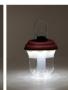

## **CAMPING**

## LANTERN

Output/input

HOOK

## MODEL 310C

| LED           | XPG                                                    |
|---------------|--------------------------------------------------------|
| Brightness    | High mode: 1901m<br>Middle mode: 951m<br>Low mode:401m |
| Battery type  | 1*18650 2000mAh lithium battery                        |
| Charging time | 2.5h                                                   |
| Usage time    | High mode: 3.5h<br>Middle mode: 6h<br>Low mode: 13h    |
| Input/output  | 5V1A                                                   |
| Size          | 96.7*96.7*142mm                                        |
| Weight        | 320g                                                   |
| IP            | X4                                                     |
| Material      | ABS                                                    |