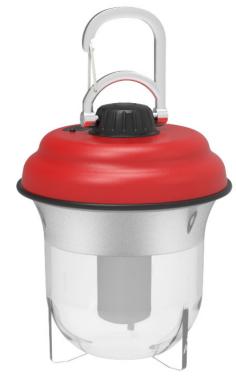

## **CAMPING**

## LANTERN

Output/input

HOOK

## MODEL 310C

| LED           | XPG                                                    |
|---------------|--------------------------------------------------------|
| Brightness    | High mode: 1901m<br>Middle mode: 951m<br>Low mode:401m |
| Battery type  | 1*18650 2000mAh lithium battery                        |
| Charging time | 2.5h                                                   |
| Usage time    | High mode: 3.5h<br>Middle mode: 6h<br>Low mode: 13h    |
| Input/output  | 5V1A                                                   |
| Size          | 96.7*96.7*142mm                                        |
| Weight        | 320g                                                   |
| IP            | X4                                                     |
| Material      | ABS                                                    |