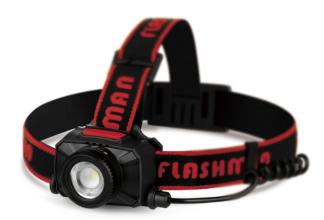

## MODEL 309

| LED          | XPE+2 side red/white            | Usage time | High mode:4h, Low mode 10h,2side<br>white flashing 60h |
|--------------|---------------------------------|------------|--------------------------------------------------------|
| Brightness   | High mode:150lm, Low mode 60 lm | Operation  | High-low-2side Flashing-OFF                            |
| Battery type | 3*AAA                           | IP         | X5                                                     |
| Size         | 60*48.5*30mm                    | Material   | ABS                                                    |
| Weight       | 32g                             |            |                                                        |

## HEAD LIGHT

## MODEL 309C

| LED          | 3w COB       | Operation | ON-OFF |
|--------------|--------------|-----------|--------|
| Brightness   | 130lm        |           | 10h    |
| Battery type | 3*AAA        | IP        | X5     |
| Size         | 60*48.5*38mm | Material  | ABS    |
| Weight       | 32g          |           |        |