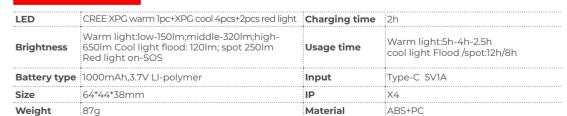

### MODEL 322

| LED          | CREE XPG warm 1pc+XPG cool 4pcs+2pcs red light                                                           | Charging time | 2h                                                     |
|--------------|----------------------------------------------------------------------------------------------------------|---------------|--------------------------------------------------------|
| Brightness   | Warm light:low-1501m;middle-3201m;high-<br>6501m Cool light flood: 1201m; spot 2501m<br>Red light on-SOS | Usage time    | Warm light:5h-4h-2.5h<br>cool light Flood /spot:12h/8h |
| Battery type | 1000mAh,3.7V LI-polymer/3XAAA alkaline<br>battery                                                        | Input         | Type-C 5V1A                                            |
| Size         | 64*44*38mm                                                                                               | IP            | X6                                                     |
| Weight       | 91g                                                                                                      | Material      | ABS+PC                                                 |