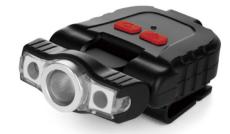

#### MODEL 380A&380B

| LED          | 3W COB+ 3pcs Red light + 3pcs Green light | 18pcs white SMD+3pcs Red light+3pcs Green light                       |
|--------------|-------------------------------------------|-----------------------------------------------------------------------|
| Brightness   | 115LM                                     | 200LM                                                                 |
| Battery type | 400mAh lithium                            | 400mAh lithium                                                        |
| Function     |                                           | White high-low- red light flashing-red mixed green light flashing-off |
| Input        | 5V0.5A 1.5h                               | 5V0.5A 1.5h                                                           |
| Size         | 56*42*22mm                                | 56*42*22mm                                                            |
| Weight       | 26g                                       | 26g                                                                   |
| Material     | ABS                                       | ABC                                                                   |
|              |                                           |                                                                       |