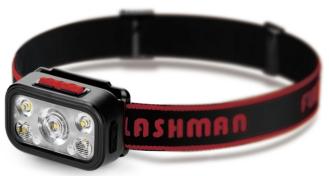

## **HEAD LIGHT**

## MODEL 301

|                                         | LED          | 6 white +2 red Led | Usage time | 16h                         |
|-----------------------------------------|--------------|--------------------|------------|-----------------------------|
| • • • • • • • • • • • • • • • • • • • • |              | White light :80lm  | Operation  | High-low-2side Flashing-OFF |
|                                         | Battery type |                    | IP         | X4                          |
|                                         | Size         | 72*50.5*48mm       | Material   | ABS                         |
| _                                       | Weight       | 52g                |            |                             |