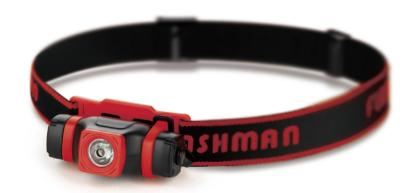

## **HEAD LIGHT**

## MODEL 309

| LED          | XPE+2 side red/white            | Usage time | High mode:4h, Low mode 10h,2side<br>white flashing 60h |
|--------------|---------------------------------|------------|--------------------------------------------------------|
| Brightness   | High mode:150lm, Low mode 60 lm | Operation  | High-low-2side Flashing-OFF                            |
| Battery type | 3*AAA                           | IP         | X5                                                     |
| Size         | 60*48.5*30mm                    | Material   | ABS                                                    |
| Weight       | 32g                             |            |                                                        |