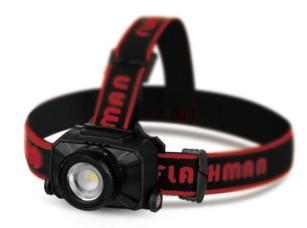

## **HEAD LIGHT**

## MODEL 309

| LED          | XPE+2 side red/white            | Usage time | High mode:4h, Low mode 10h,2side<br>white flashing 60h |
|--------------|---------------------------------|------------|--------------------------------------------------------|
| Brightness   | High mode:150lm, Low mode 60 lm | Operation  | High-low-2side Flashing-OFF                            |
| Battery type | 3*AAA                           | IP         | X5                                                     |
| Size         | 60*48.5*30mm                    | Material   | ABS                                                    |
| Weight       | 32g                             |            |                                                        |