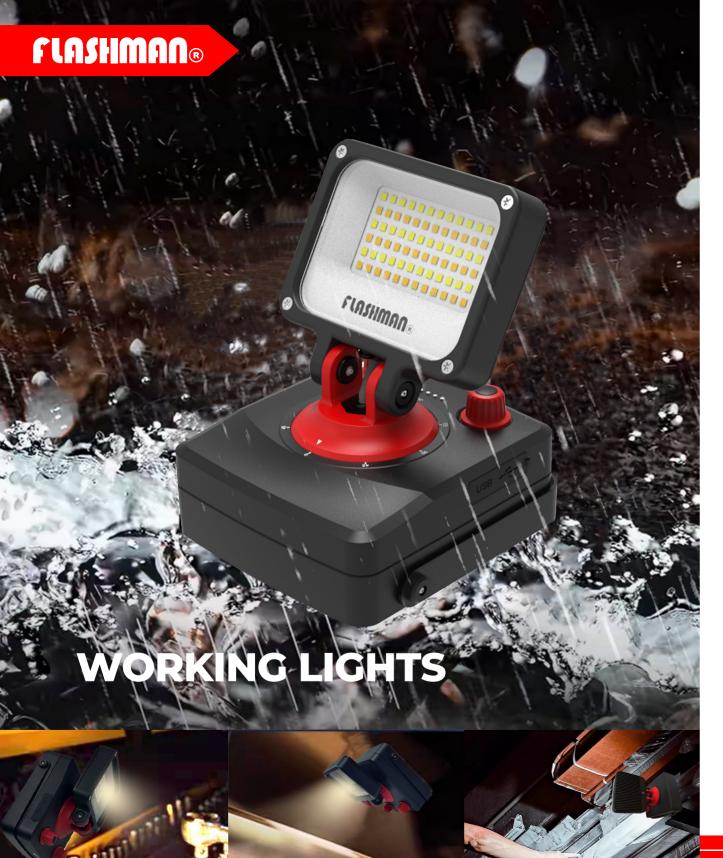

rightness   | ON/OFF switch: White -Warm- Mixed light :<br>max 1100 LM; Step less dimming switch:<br>10%-100% | Usage time    | constant current 3h-32h |
| Battery type | Capacity approx. 33 Wh 7.4V LI-ION                                                              | Input         | Type-C 12V              |
| Output       | USB 5V2A                                                                                        | IP            | X6                      |
| Size         | 155*117*82mm(fold)                                                                              | Material      | ABS+PC                  |
| Weight       | 700g                                                                                            |               |                         |

## HIGH POWER











#### **POWER BANK EMERGENCY**

**WORKING LIGHT** 







It can be rotated 90°

Output/input











MODEL 355

| LED          | 36pcs white + 25pcs warm (SMD)                                                                                | charging time     | 2-3h                                                                                                   |
|--------------|---------------------------------------------------------------------------------------------------------------|-------------------|--------------------------------------------------------------------------------------------------------|
| Brightness   | Warm light high: 780lm, low: 400lm<br>Cold light high: 810lm, low: 450lm<br>Mix light high: 820lm, low: 580lm | Usage time        | Warm light high: 1h4