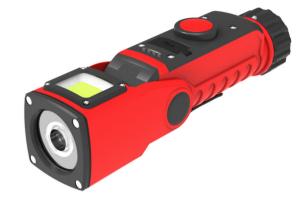

## Multi-function constant current work light

RECHARGEABLE

## MODEL 551

| LED           | 1pc Samsung (6500K)+ 3W<br>COB(white + red mixed)                                                   |
|---------------|-----------------------------------------------------------------------------------------------------|
| Brightness    | ON/OFF switch: White high (4101m) –<br>low(2101m)- OFF : side light COB white :<br>2001m; red light |
| Battery type  | 2000mAh,3.7V 18650 lithium battery                                                                  |
| Charging time | 3-4h(depend on battery capacity)                                                                    |
| Usage time    | constant current 1.5h-11h                                                                           |
| Input         | Type-C                                                                                              |
| Output        | USB 5V1A                                                                                            |
| Size          | 38*145.5*42mm                                                                                       |
| Weight        | 130g without battery                                                                                |
| IP            | X6                                                                                                  |
| Material      | PA66+PC+MAGNET                                                                                      |