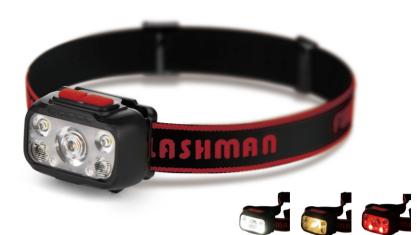

## **HEAD LIGHT**

## MODEL 301

|                                         | LED          | 6 white +2 red Led | Usage time | 16h                         |
|-----------------------------------------|--------------|--------------------|------------|-----------------------------|
| • • • • • • • • • • • • • • • • • • • • |              | White light :80lm  | Operation  | High-low-2side Flashing-OFF |
|                                         | Battery type |                    | IP         | X4                          |
|                                         | Size         | 72*50.5*48mm       | Material   | ABS                         |
| _                                       | Weight       | 52g                |            |                             |