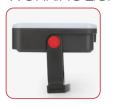

**RECHARGABLE PANELLIGHT** 

Type-C port

MODEL 526

| LED         | 15pcs SMD2835 6500K                  |
|-------------|--------------------------------------|
| Brightness  | 600lm-300lm-150lm                    |
| Battery     | 1pcs 4000mAh 18650 3.7V with protect |
| Usage time  | 3-6-10hours                          |
| Size        | 114*113.2*34.7mm                     |
| Weight      | 265g                                 |
| IP          | X7                                   |
| Accessories | Magnet, Type C data line             |
|             |                                      |

### **RECHARGABLE PANELLIGHT**

Tripod Hole

Magnet base